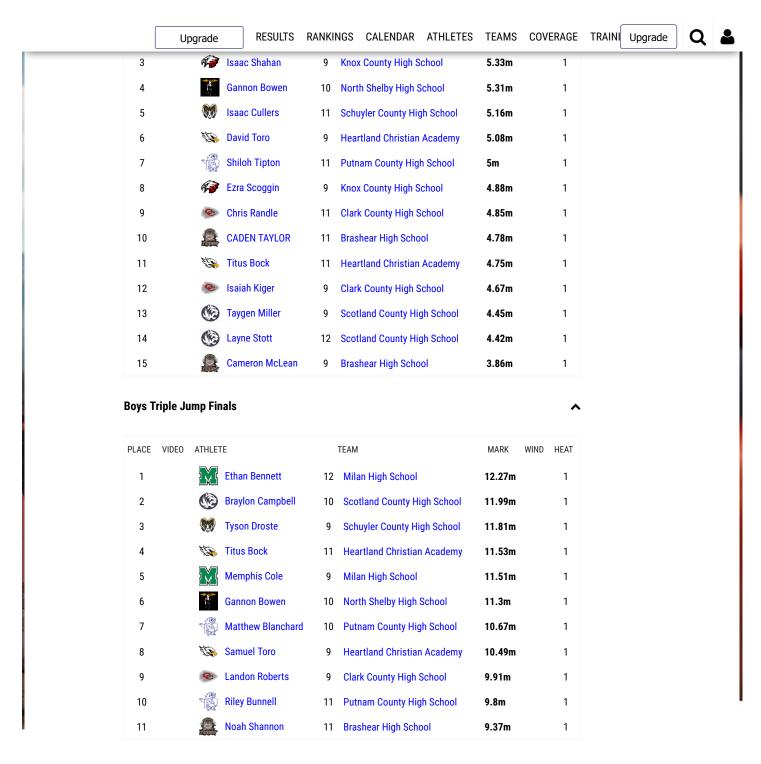

**Boys Triple Jump Finals** 

**Boys Discus Finals** 

**Boys Javelin Finals** 

**Boys Shot Put Finals** 

**Girls 100 Meter Dash Finals** 

Girls 200 Meter Dash Finals

**Girls 400 Meter Dash Finals** 

**Girls 800 Meter Run Finals** 