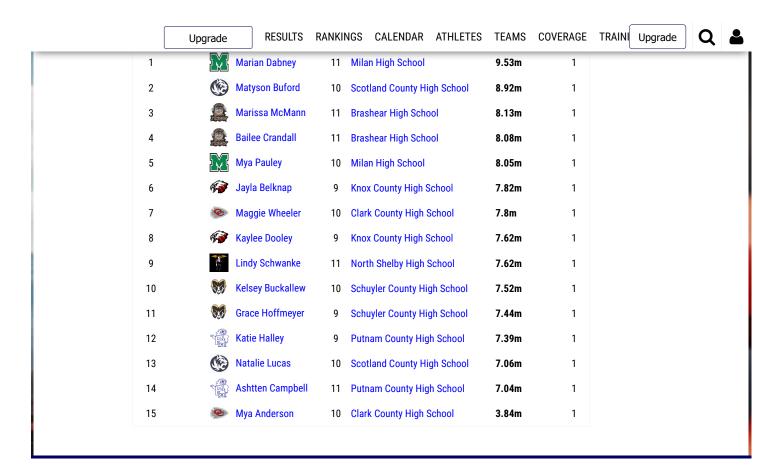

Kearse  TE  Marian Dabney  Matyson Buford  Isabell Jones  Ava Richardson  Maggie Wheeler  Marissa McMann  Mya Pauley  Jayla Belknap  Quinn Webb  Albany Wood  Kennedy Gray                | 10<br>11<br>10<br>11<br>10<br>11<br>10<br>9<br>11<br>12<br>9 | Clark  TEAM  Milan  Scotl  North  Clark  Brash  Milan  Knox  Putna  Brash  Scotl | a High School and County High School County High School High School County High School County High School County High School am County High am County High hear High School  | h School chool chool chool school school school school school h School | MARK 29.67m 25.63m 24.71m 23.55m 22.3m 22.28m 21.92m 19.76m 19.71m 16.97m 16.38m | WIND HEAT  1 1 1 1 1 1 1 1 1 1 1 1 1 1 1 |            |      |

MARK WIND HEAT

TEAM

**Girls Shot Put Finals** 

PLACE VIDEO ATHLETE



© 2025 Copyright FloSports, Inc.

MileSplit Missouri Editor:,

Contact Us Privacy Policy Terms of Use Cookie Preferences / Do Not Sell or Share My Personal Information

Generated by 10.1.2.233 fresh in 58 milliseconds